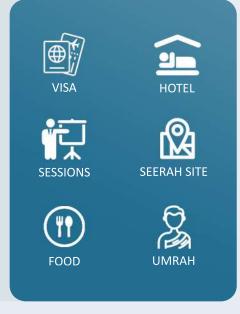

# Included in Your Exclusive Package:

- Umrah Visa: Hassle-free visa arrangements for your sacred journey.
- Guided Ziarat Tours: Visit key historical landmarks, including:
  - Battle of Badr Site
  - Taif, where the Prophet (ﷺ) sought refuge
  - Sulah Hudaibiyah, the site of the historic peace treaty
  - Revered locations in Makkah and Madinah
- Exclusive Visit to Kiswah Factory: A rare, behind-the-scenes tour of the factory where the Kaaba's Kiswah is crafted.
- **Comfortable Local Transportation:** Seamless transfers between Makkah, Madinah, and all Ziarat sites.
- 4-Star Accommodation with Breakfast: Relax in quality lodgings conveniently located in Makkah and Madinah.
- Refreshments During Travel: Enjoy refreshments throughout your journey.
- Lunch Meals (5 6): Savor thoughtfully prepared lunch meals during your travels.
- Full Day Visioning and Reflection Session: Engage in a dedicated session for personal growth and reflection.