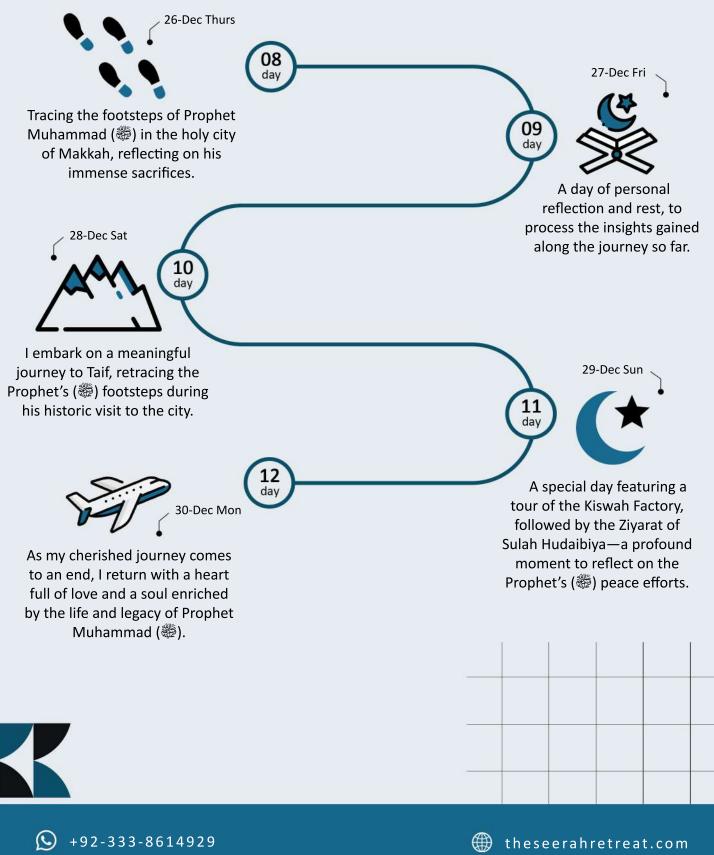

# The Seerah Retreat Journey Plan

DEC 19 TO DEC 30, 2024

### The Seerah Retreat Journey Plan

DEC 19 TO DEC 30, 2024

info@theseerahretreat.com

🌐 timelenders.com