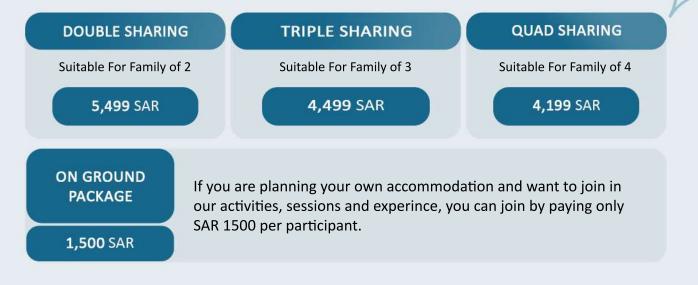

# **Package Prices:**

#### Kindly be advised:

- Airfare is not included in the package prices. The airfare cost is listed separately and will be billed accordingly.
- For details on included services, please refer to the Product Inclusions section.
- Child under 6 will be charged SAR 1000 (Umrah Visa + Logistics).
- Child above 6 will be charged at adult rates.
- Package prices may change without prior notice.
- Conversion from SAR to PKR will be subject to the rate in effect at the time of payment, not at booking.