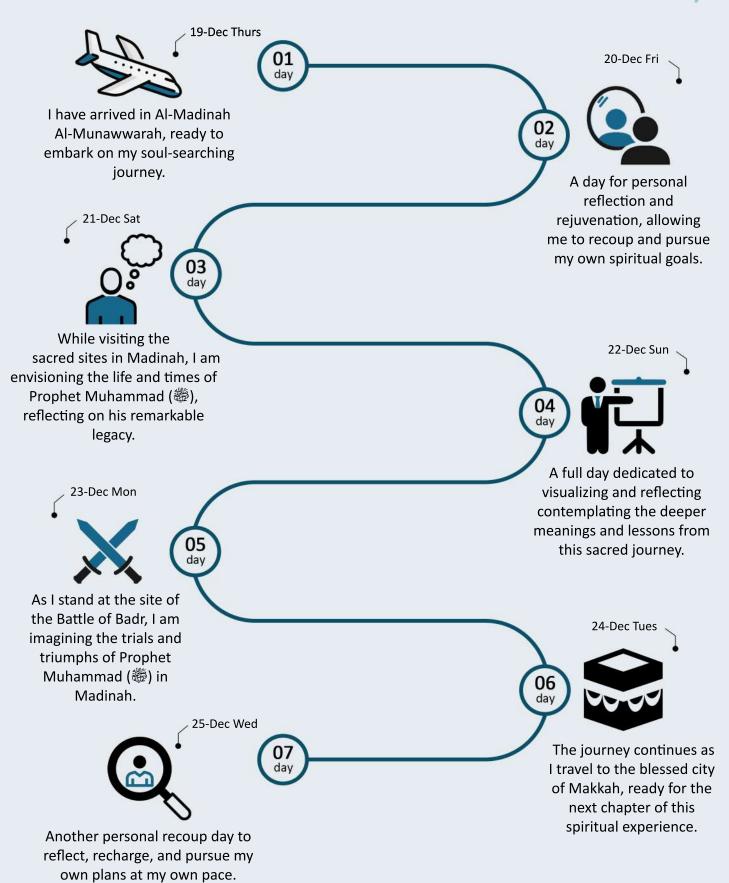

# The Seerah Retreat Journey Plan

DEC 19 TO DEC 30, 2024

### The Seerah Retreat Journey Plan

DEC 19 TO DEC 30, 2024

info@theseerahretreat.com

🌐 timelenders.com