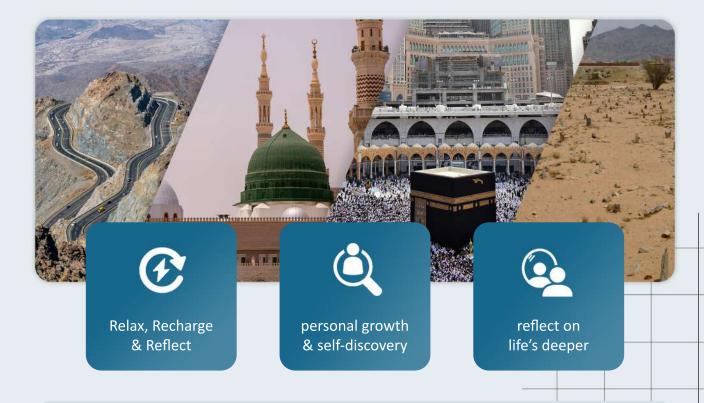

# The Seerah Retreat

A JOURNEY LIKE NONE OTHER

IMMERSE YOURSELF IN THE SACRED HISTORY OF ISLAM WITH THE SEERAH RETREAT, A TRANSFORMATIVE ALL-INCLUSIVE SPIRITUAL JOURNEY DESIGNED TO RECONNECT YOU WITH THE PROFOUND LEGACY OF THE PROPHET MUHAMMAD (ﷺ).

# What You Will Experience:

- **Perform Umrah** and visit sacred Seerah sites under the guidance of knowledgeable scholars.
- Engage interactively with the Seerah to deepen your understanding of the life of the Prophet (ﷺ).
- **Reflect on timeless lessons** from the struggles and triumphs of the Prophet (ﷺ), gaining valuable insights for daily life.
- **Connect with like-minded individuals** and families, fostering a community of mutual growth and support.
- **Participate in group exercises** and personal reflection time to internalize the lessons from the Prophet's journey.
- Enjoy family-friendly arrangements designed for the comfort of all participants.