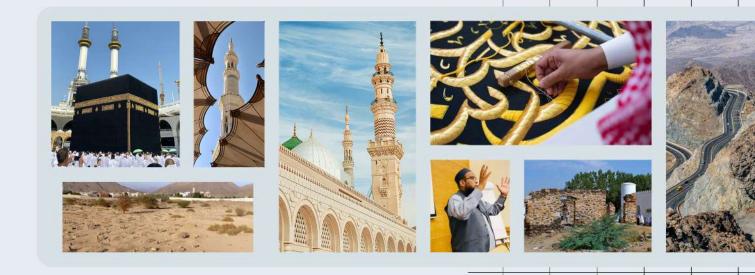

# Included in Your Exclusive Package:

- Umrah Visa: Hassle-free visa arrangements for your sacred journey.
- Guided Ziarat Tours: Visit key historical landmarks, including:
  - Battle of Badr Site
  - Taif, where the Prophet (ﷺ) sought refuge
  - Sulah Hudaibiyah, the site of the historic peace treaty
  - Revered locations in Makkah and Madinah
- Exclusive Visit to Kiswah Factory: A rare, behind-the-scenes tour of the factory where the Kaaba's Kiswah is crafted.
- **Comfortable Local Transportation:** Seamless transfers between Makkah, Madinah, and all Ziarat sites.
- 4-Star Accommodation with Breakfast: Relax in quality lodgings conveniently located in Makkah and Madinah.
- Refreshments During Travel: Enjoy refreshments throughout your journey.
- Lunch Meals (5 6): Savor thoughtfully prepared lunch meals during your travels.
- Full Day Visioning and Reflection Session: Engage in a dedicated session for personal growth and reflection.